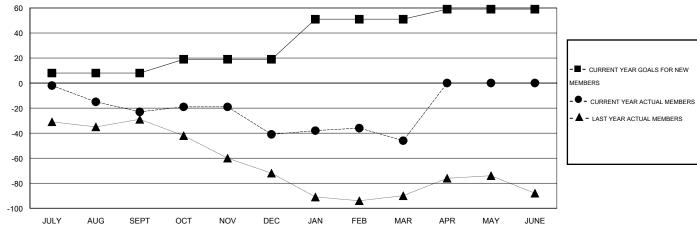

## MONTHLY MEMBERSHIP PROGRESS REPORT

District 26 M6

Results as of: 3/31/2015

## GMT: HAL GRIFFIN LOCATION MISSOURI GMT CA 1

|               |                  | Clubs            |                  |                  | Members               |                    |                                     |                    |                  |
|---------------|------------------|------------------|------------------|------------------|-----------------------|--------------------|-------------------------------------|--------------------|------------------|
|               | RESUL            | TS FOR 2014-2015 |                  |                  | RESULTS FOR 2014-2015 |                    |                                     |                    |                  |
| QUARTER       | NEW CLUB<br>GOAL | NEW CLUBS        | DROPPED<br>CLUBS | NET<br>GAIN/LOSS | QUARTER               | NEW MEMBER<br>GOAL | CHARTER AND<br>NEW MEMBERS<br>ADDED | DROPPED<br>MEMBERS | NET<br>GAIN/LOSS |
| JULY/AUG/SEPT | 0                | 0                | 0                | 0                | JULY/AUG/SEPT         | 8                  | 27                                  | 50                 | -23              |
| OCT/NOV/DEC   | 0                | 0                | 0                | 0                | OCT/NOV/DEC           | 11                 | 22                                  | 40                 | -18              |
| JAN/FEB/MAR   | 1                | 0                | 0                | 0                | JAN/FEB/MAR           | 32                 | 36                                  | 41                 | -5               |
| APR/MAY/JUNE  | 0                | 0                | 0                | 0                | APR/MAY/JUNE          | 8                  | 0                                   | 0                  | 0                |